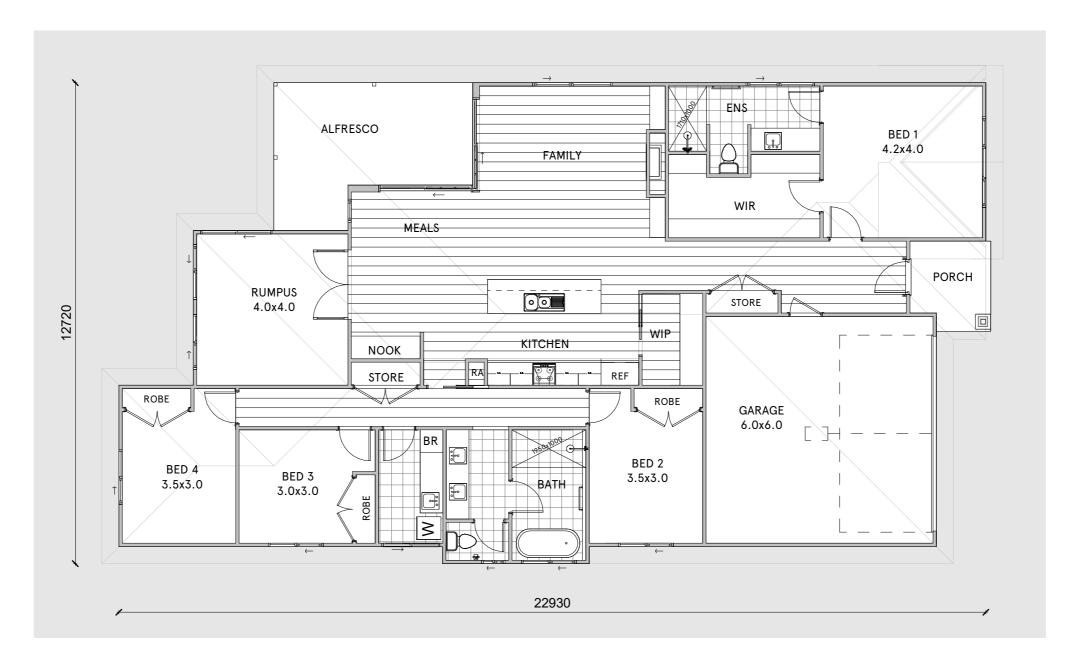

## Lot 259 Bondi Crescent

| - LIVING   | 192 m²             |
|------------|--------------------|
| - GARAGE   | 38 m²              |
| - ALFRESCO | 17 m²              |
| - PORCH    | 4 m <sup>2</sup>   |
|            | 251 m <sup>2</sup> |