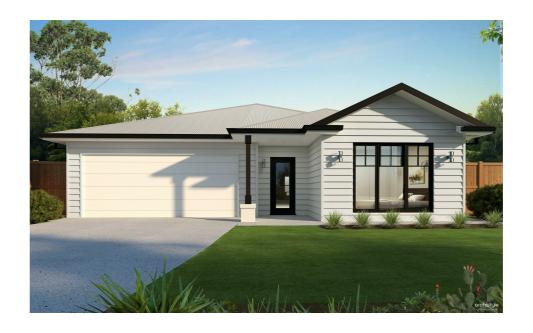

## Lot 259 Bondi Crescent

| - LIVING   | 192 m²             |
|------------|--------------------|
| - GARAGE   | 38 m²              |
| - ALFRESCO | 17 m²              |
| - PORCH    | 4 m <sup>2</sup>   |
|            | 251 m <sup>2</sup> |