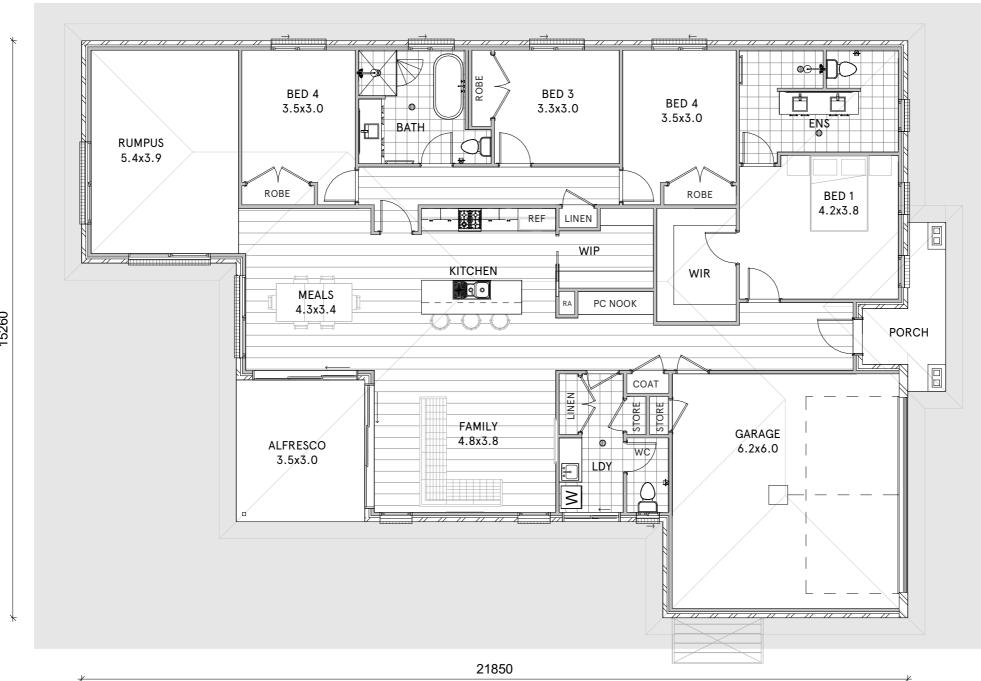

## Lot 267 Valencia Drive

| - LIVING   | 209 m²           |
|------------|------------------|
| - GARAGE   | 43 m²            |
| - ALFRESCO | 13 m²            |
| - PORCH    | 6 m <sup>2</sup> |
|            | 271 m²           |