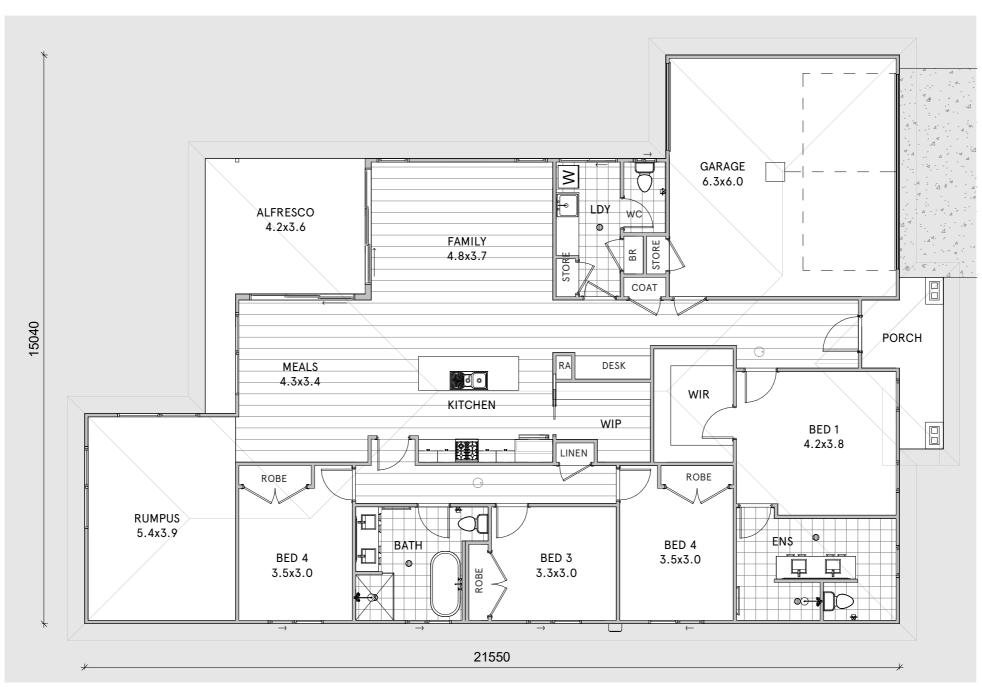

## Lot 268 Valencia Drive

| - LIVING   | 200 m <sup>2</sup> |
|------------|--------------------|
| - GARAGE   | 41 m <sup>2</sup>  |
| - ALFRESCO | 15 m²              |
| - PORCH    | 7 m²               |
|            | 263 m <sup>2</sup> |