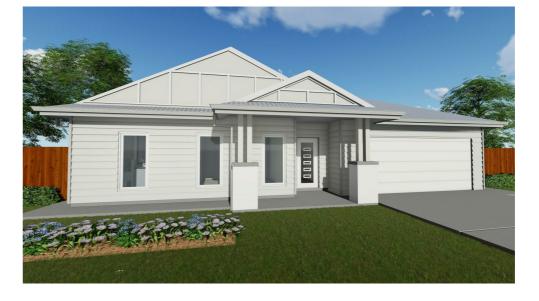

## Lot 268 Valencia Drive

| - LIVING   | 200 m <sup>2</sup> |
|------------|--------------------|
| - GARAGE   | 41 m <sup>2</sup>  |
| - ALFRESCO | 15 m²              |
| - PORCH    | 7 m²               |
|            | 263 m <sup>2</sup> |